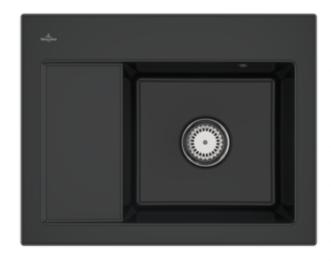

## PRODUCT INFORMATION

| Article title                 | Villeroy & Boch Subway 45<br>Compact Built-in sink, included<br>Waste system hand-operated, 650<br>x 510 mm, Pure Black |
|-------------------------------|-------------------------------------------------------------------------------------------------------------------------|
| Article number                | 331301R7                                                                                                                |
| Assembly / Assembly type      | surface-mounted installation                                                                                            |
| Assembly instructions         | minimum unit width: 45 cm                                                                                               |
| Scope of delivery             | 1 x sink , 1 x basket strainer waste                                                                                    |
| Length in mm                  | 510                                                                                                                     |
| Width in mm                   | 650                                                                                                                     |
| Height in mm                  | 220                                                                                                                     |
| Interior depth                | 200                                                                                                                     |
| Collection                    | Subway 45 Compact                                                                                                       |
| Colour name                   | Pure Black                                                                                                              |
| Position of main bowl         | Basin on right                                                                                                          |
| Function of the drain fitting | basket strainer waste                                                                                                   |
| Colour designation            | Pure Black                                                                                                              |