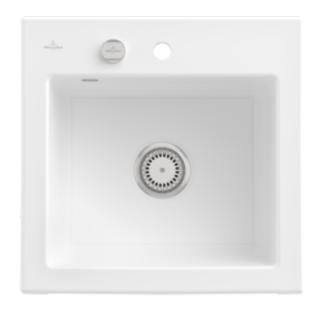

## SUBWAY 50 S BUILT-IN SINK RECTANGLE

## PRODUCT INFORMATION

| Article title                 | Villeroy & Boch Subway 50 S Built-<br>in sink, included Waste system pop-<br>up, of Ceramic, 525 x 510 mm,<br>White Alpin CeramicPlus |
|-------------------------------|---------------------------------------------------------------------------------------------------------------------------------------|
| Article number                | 331502R1                                                                                                                              |
| Assembly / Assembly type      | surface-mounted installation                                                                                                          |
| Assembly instructions         | minimum unit width: 50 cm                                                                                                             |
| Scope of delivery             | 1 x sink , 1 x pop-up waste system<br>1 x cover cap, round                                                                            |
| Length in mm                  | 510                                                                                                                                   |
| Width in mm                   | 525                                                                                                                                   |
| Height in mm                  | 220                                                                                                                                   |
| Interior depth                | 200                                                                                                                                   |
| Collection                    | Subway 50 S                                                                                                                           |
| Material                      | Ceramic                                                                                                                               |
| Colour name                   | White Alpin CeramicPlus                                                                                                               |
| Other material                | Grate: Stainless steel Valve:<br>Stainless steel                                                                                      |
| Position of main bowl         | Basin centred                                                                                                                         |
| Function of the drain fitting | pop-up waste system                                                                                                                   |
| Colour designation            | White Alpin                                                                                                                           |
| Other colour designations     | Grate: Chrome, Valve: Chrome                                                                                                          |