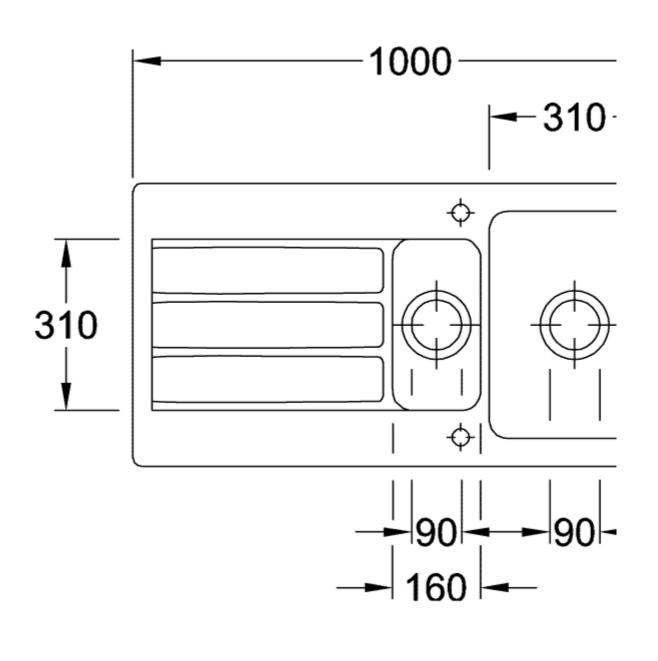

|
| Position of main bowl         | Basin, reversible                                                                                                                                  |
| Function of the drain fitting | basket strainer waste                                                                                                                              |
| Colour designation            | White Alpin                                                                                                                                        |
| Other colour designations     | Grate: Chrome, Valve: Chrome                                                                                                                       |

## TECHNICAL DRAWINGS

## 336501R1