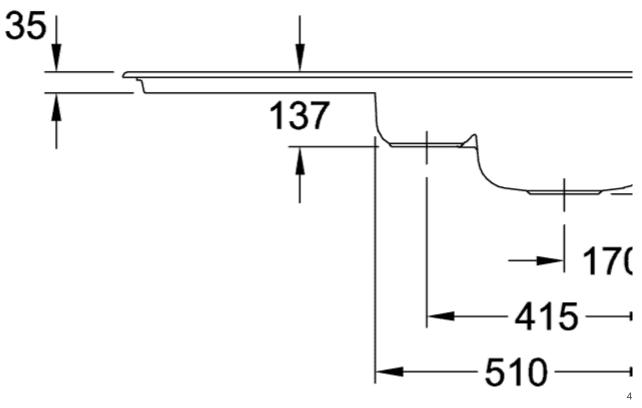

|
| Position of main bowl         | Basin, reversible                                                                                                                                  |
| Function of the drain fitting | basket strainer waste                                                                                                                              |
| Colour designation            | White Alpin                                                                                                                                        |
| Other colour designations     | Grate: Chrome, Valve: Chrome                                                                                                                       |

## TECHNICAL DRAWINGS

## 336501R1