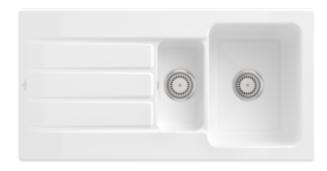

## PRODUCT INFORMATION

| Article title                 | Villeroy & Boch Architectura 60 XR<br>Built-in sink, included Waste system<br>hand-operated, of Ceramic, 1000 x<br>510 mm, White Alpin CeramicPlus |
|-------------------------------|----------------------------------------------------------------------------------------------------------------------------------------------------|
| Article number                | 336501R1                                                                                                                                           |
| Assembly / Assembly type      | surface-mounted installation                                                                                                                       |
| Assembly instructions         | minimum unit width: 60 cm                                                                                                                          |
| Scope of delivery             | 1 x sink , 1 x basket strainer waste                                                                                                               |
| Length in mm                  | 510                                                                                                                                                |
| Width in mm                   | 1000                                                                                                                                               |
| Height in mm                  | 220                                                                                                                                                |
| Interior depth                | 200                                                                                                                                                |
| Collection                    | Architectura 60 XR                                                                                                                                 |
| Material                      | Ceramic                                                                                                                                            |
| Colour name                   | White Alpin CeramicPlus                                                                                                                            |
| Other material                | Grate: Stainless steel Valve:<br>Stainless steel                                                                                                   |
| Position of main bowl         | Basin, reversible                                                                                                                                  |
| Function of the drain fitting | basket strainer waste                                                                                                                              |
| Colour designation            | White Alpin                                                                                                                                        |
| Other colour designations     | Grate: Chrome, Valve: Chrome                                                                                                                       |