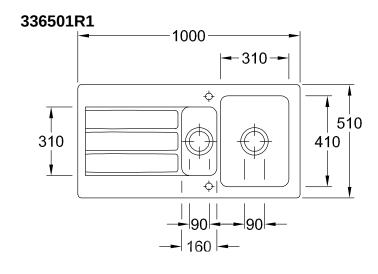

|
| Position of main bowl         | Basin, reversible                                                                                                                                  |
| Function of the drain fitting | basket strainer waste                                                                                                                              |
| Colour designation            | White Alpin                                                                                                                                        |
| Other colour designations     | Grate: Chrome, Valve: Chrome                                                                                                                       |

## TECHNICAL DRAWINGS

## 336501R1