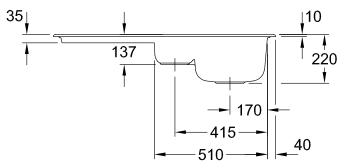

|
| Position of main bowl         | Basin, reversible                                                                                                                                  |
| Function of the drain fitting | basket strainer waste                                                                                                                              |
| Colour designation            | White Alpin                                                                                                                                        |
| Other colour designations     | Grate: Chrome, Valve: Chrome                                                                                                                       |

## TECHNICAL DRAWINGS

## 336501R1