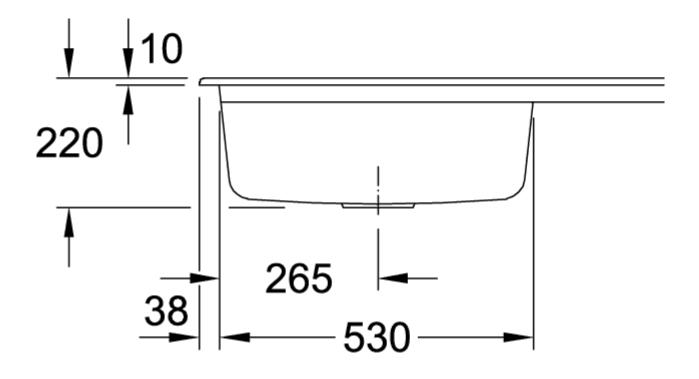

|
| Assembly instructions         | minimum unit width: 60 cm                                                              |
| Scope of delivery             | $1 \times sink$ , $1 \times basket strainer waste$                                     |
| Interior depth                | 200                                                                                    |
| Collection                    | Subway 60 XL                                                                           |
| Position of main bowl         | Basin on left                                                                          |
| Function of the drain fitting | basket strainer waste                                                                  |

## TECHNICAL DRAWINGS