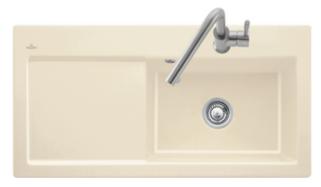

## SUBWAY 60 XL BUILT-IN SINK RECTANGLE

## PRODUCT INFORMATION

| Article title                 | Villeroy & Boch Subway 60 XL Built-<br>in sink, included Waste system<br>hand-operated |
|-------------------------------|----------------------------------------------------------------------------------------|
| Article number                | 671801H9                                                                               |
| Assembly / Assembly type      | surface-mounted installation                                                           |
| Assembly instructions         | minimum unit width: 60 cm                                                              |
| Scope of delivery             | $1 \times sink$ , $1 \times basket strainer waste$                                     |
| Interior depth                | 200                                                                                    |
| Collection                    | Subway 60 XL                                                                           |
| Position of main bowl         | Basin on left                                                                          |
| Function of the drain fitting | basket strainer waste                                                                  |