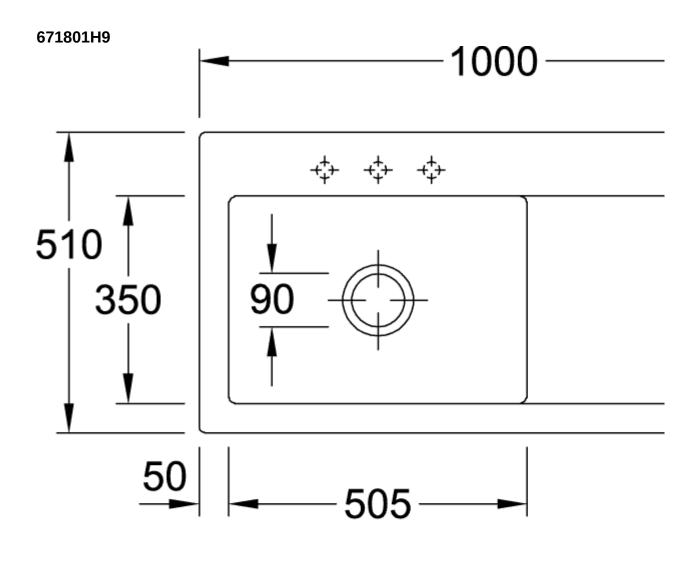

|
| Assembly instructions         | minimum unit width: 60 cm                                                              |
| Scope of delivery             | $1 \times sink$ , $1 \times basket strainer waste$                                     |
| Interior depth                | 200                                                                                    |
| Collection                    | Subway 60 XL                                                                           |
| Position of main bowl         | Basin on left                                                                          |
| Function of the drain fitting | basket strainer waste                                                                  |

## TECHNICAL DRAWINGS