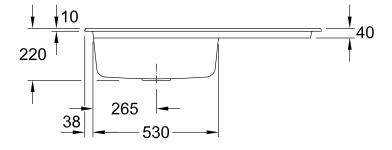

|
| Assembly instructions         | minimum unit width: 60 cm                                                              |
| Scope of delivery             | $1 \times sink$ , $1 \times basket strainer waste$                                     |
| Interior depth                | 200                                                                                    |
| Collection                    | Subway 60 XL                                                                           |
| Position of main bowl         | Basin on left                                                                          |
| Function of the drain fitting | basket strainer waste                                                                  |

## TECHNICAL DRAWINGS