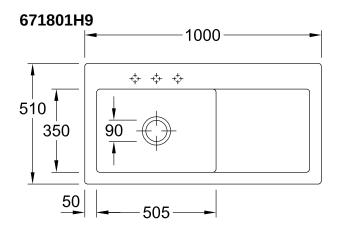

|
| Assembly instructions         | minimum unit width: 60 cm                                                              |
| Scope of delivery             | $1 \times sink$ , $1 \times basket strainer waste$                                     |
| Interior depth                | 200                                                                                    |
| Collection                    | Subway 60 XL                                                                           |
| Position of main bowl         | Basin on left                                                                          |
| Function of the drain fitting | basket strainer waste                                                                  |

## TECHNICAL DRAWINGS