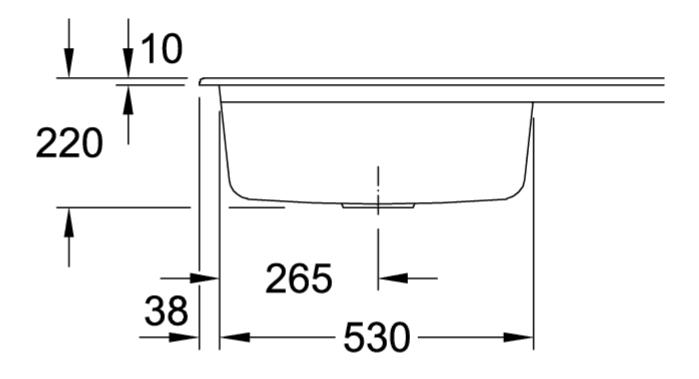

nted installation                                                     |
| Assembly instructions         | minimum unit width: 60 cm                                                        |
| Scope of delivery             | 1 x sink , 1 x pop-up waste system 1 x cover cap, round                          |
| Interior depth                | 200                                                                              |
| Collection                    | Subway 60 XL                                                                     |
| Position of main bowl         | Basin on left                                                                    |
| Function of the drain fitting | pop-up waste system                                                              |

## TECHNICAL DRAWINGS