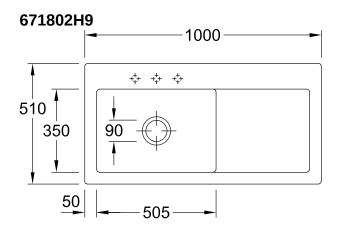

ed installation                                                     |
| Assembly instructions         | minimum unit width: 60 cm                                                        |
| Scope of delivery             | 1 x sink , 1 x pop-up waste system 1 x cover cap, round                          |
| Interior depth                | 200                                                                              |
| Collection                    | Subway 60 XL                                                                     |
| Position of main bowl         | Basin on left                                                                    |
| Function of the drain fitting | pop-up waste system                                                              |

## TECHNICAL DRAWINGS