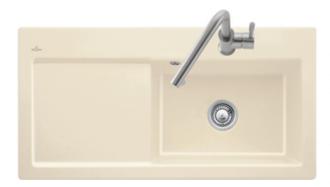

## SUBWAY 60 XL BUILT-IN SINK RECTANGLE

## PRODUCT INFORMATION

| Article title                 | Villeroy & Boch Subway 60 XL Built-<br>in sink, included Waste system pop-<br>up |
|-------------------------------|----------------------------------------------------------------------------------|
| Article number                | 671802H9                                                                         |
| Assembly / Assembly type      | surface-mounted installation                                                     |
| Assembly instructions         | minimum unit width: 60 cm                                                        |
| Scope of delivery             | 1 x sink , 1 x pop-up waste system 1 x cover cap, round                          |
| Interior depth                | 200                                                                              |
| Collection                    | Subway 60 XL                                                                     |
| Position of main bowl         | Basin on left                                                                    |
| Function of the drain fitting | pop-up waste system                                                              |