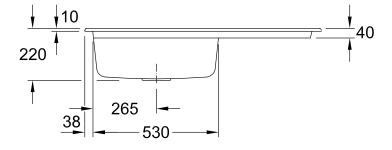

installation                                                     |
| Assembly instructions         | minimum unit width: 60 cm                                                        |
| Scope of delivery             | 1 x sink , 1 x pop-up waste system 1 x cover cap, round                          |
| Interior depth                | 200                                                                              |
| Collection                    | Subway 60 XL                                                                     |
| Position of main bowl         | Basin on left                                                                    |
| Function of the drain fitting | pop-up waste system                                                              |

## TECHNICAL DRAWINGS