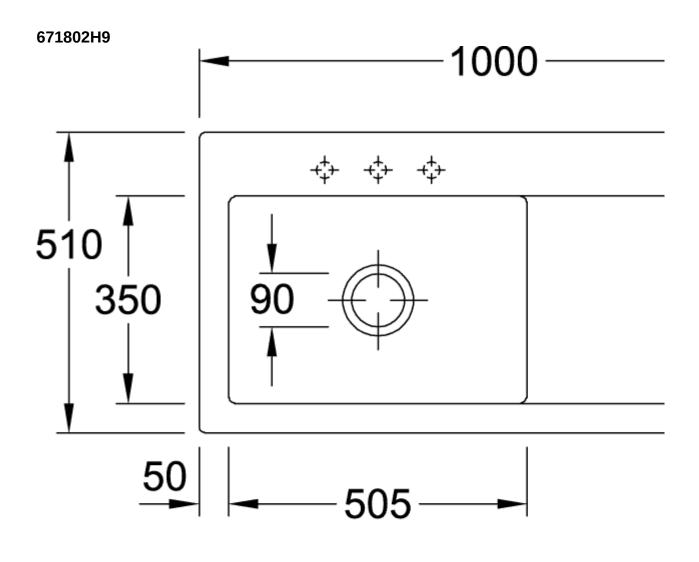

ounted installation                                                     |
| Assembly instructions         | minimum unit width: 60 cm                                                        |
| Scope of delivery             | 1 x sink , 1 x pop-up waste system 1 x cover cap, round                          |
| Interior depth                | 200                                                                              |
| Collection                    | Subway 60 XL                                                                     |
| Position of main bowl         | Basin on left                                                                    |
| Function of the drain fitting | pop-up waste system                                                              |

## TECHNICAL DRAWINGS