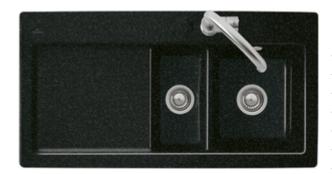

## SUBWAY 60 XR BUILT-IN SINK RECTANGLE

## PRODUCT INFORMATION

| Article title                 | Villeroy & Boch Subway 60 XR<br>Built-in sink, included Waste system<br>hand-operated |
|-------------------------------|---------------------------------------------------------------------------------------|
| Article number                | 672101H9                                                                              |
| Assembly / Assembly type      | surface-mounted installation                                                          |
| Assembly instructions         | minimum unit width: 60 cm                                                             |
| Scope of delivery             | 1 x sink , 1 x basket strainer waste                                                  |
| Interior depth                | 200                                                                                   |
| Collection                    | Subway 60 XR                                                                          |
| Position of main bowl         | Basin on right                                                                        |
| Function of the drain fitting | basket strainer waste                                                                 |