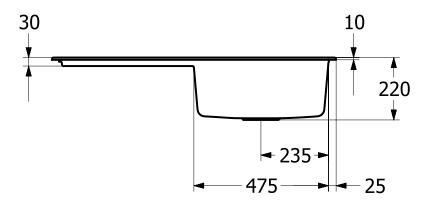

|
| Position of main bowl         | Basin, reversible                                                                                                                      |
| Function of the drain fitting | pop-up waste system                                                                                                                    |
| Colour designation            | White Alpin                                                                                                                            |
| Other colour designations     | Grate: Chrome, Valve: Chrome                                                                                                           |

## TECHNICAL DRAWINGS

## 333602R1