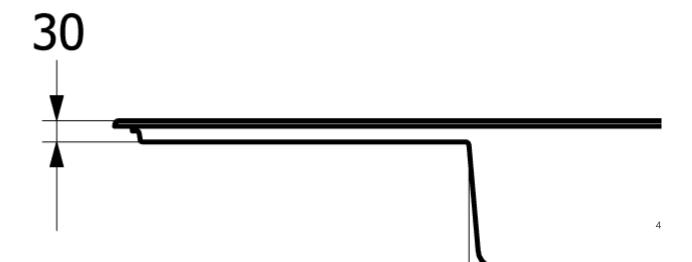

## PRODUCT INFORMATION

| Article title                 | Villeroy & Boch Siluet 60 Built-in<br>sink, included Waste system pop-<br>up, of TitanCeram, 1000 x 510 mm,<br>White Alpin CeramicPlus |
|-------------------------------|----------------------------------------------------------------------------------------------------------------------------------------|
| Article number                | 333602R1                                                                                                                               |
| Assembly / Assembly type      | surface-mounted installation                                                                                                           |
| Assembly instructions         | minimum unit width: 60 cm                                                                                                              |
| Scope of delivery             | 1 x sink , 1 x pop-up waste system<br>1 x cover cap, round                                                                             |
| Length in mm                  | 510                                                                                                                                    |
| Width in mm                   | 1000                                                                                                                                   |
| Height in mm                  | 220                                                                                                                                    |
| Interior depth                | 200                                                                                                                                    |
| Collection                    | Siluet 60                                                                                                                              |
| Material                      | TitanCeram                                                                                                                             |
| Colour name                   | White Alpin CeramicPlus                                                                                                                |
| Other material                | Grate: Stainless steel Valve:<br>Stainless steel                                                                                       |
| Design Awards                 | KitchenInnovation of the Year® 2018                                                                                                    |
| Position of main bowl         | Basin, reversible                                                                                                                      |
| Function of the drain fitting | pop-up waste system                                                                                                                    |
| Colour designation            | White Alpin                                                                                                                            |
| Other colour designations     | Grate: Chrome, Valve: Chrome                                                                                                           |

## TECHNICAL DRAWINGS