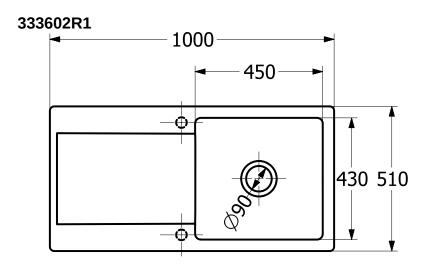

## PRODUCT INFORMATION

| Article title                 | Villeroy & Boch Siluet 60 Built-in<br>sink, included Waste system pop-<br>up, of TitanCeram, 1000 x 510 mm,<br>White Alpin CeramicPlus |
|-------------------------------|----------------------------------------------------------------------------------------------------------------------------------------|
| Article number                | 333602R1                                                                                                                               |
| Assembly / Assembly type      | surface-mounted installation                                                                                                           |
| Assembly instructions         | minimum unit width: 60 cm                                                                                                              |
| Scope of delivery             | 1 x sink , 1 x pop-up waste system<br>1 x cover cap, round                                                                             |
| Length in mm                  | 510                                                                                                                                    |
| Width in mm                   | 1000                                                                                                                                   |
| Height in mm                  | 220                                                                                                                                    |
| Interior depth                | 200                                                                                                                                    |
| Collection                    | Siluet 60                                                                                                                              |
| Material                      | TitanCeram                                                                                                                             |
| Colour name                   | White Alpin CeramicPlus                                                                                                                |
| Other material                | Grate: Stainless steel Valve:<br>Stainless steel                                                                                       |
| Design Awards                 | KitchenInnovation of the Year® 2018                                                                                                    |
| Position of main bowl         | Basin, reversible                                                                                                                      |
| Function of the drain fitting | pop-up waste system                                                                                                                    |
| Colour designation            | White Alpin                                                                                                                            |
| Other colour designations     | Grate: Chrome, Valve: Chrome                                                                                                           |

## 333602R1