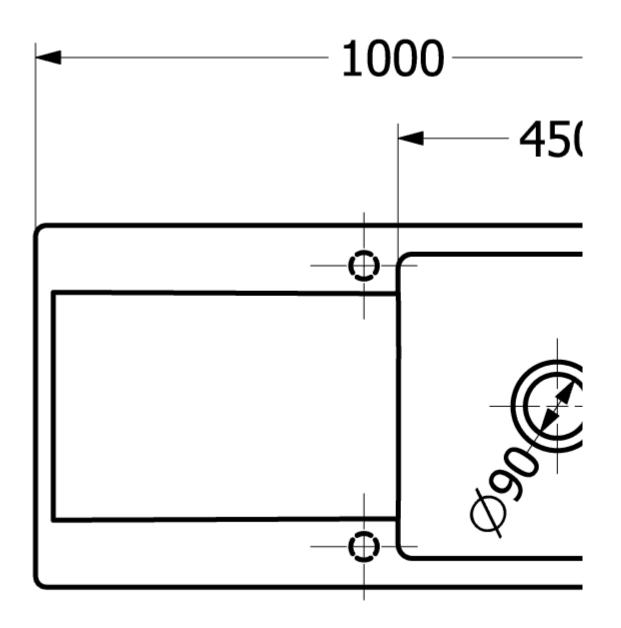

## PRODUCT INFORMATION

| Article title                 | Villeroy & Boch Siluet 60 Built-in<br>sink, included Waste system pop-<br>up, of TitanCeram, 1000 x 510 mm,<br>White Alpin CeramicPlus |
|-------------------------------|----------------------------------------------------------------------------------------------------------------------------------------|
| Article number                | 333602R1                                                                                                                               |
| Assembly / Assembly type      | surface-mounted installation                                                                                                           |
| Assembly instructions         | minimum unit width: 60 cm                                                                                                              |
| Scope of delivery             | 1 x sink , 1 x pop-up waste system<br>1 x cover cap, round                                                                             |
| Length in mm                  | 510                                                                                                                                    |
| Width in mm                   | 1000                                                                                                                                   |
| Height in mm                  | 220                                                                                                                                    |
| Interior depth                | 200                                                                                                                                    |
| Collection                    | Siluet 60                                                                                                                              |
| Material                      | TitanCeram                                                                                                                             |
| Colour name                   | White Alpin CeramicPlus                                                                                                                |
| Other material                | Grate: Stainless steel Valve:<br>Stainless steel                                                                                       |
| Design Awards                 | KitchenInnovation of the Year® 2018                                                                                                    |
| Position of main bowl         | Basin, reversible                                                                                                                      |
| Function of the drain fitting | pop-up waste system                                                                                                                    |
| Colour designation            | White Alpin                                                                                                                            |
| Other colour designations     | Grate: Chrome, Valve: Chrome                                                                                                           |

## TECHNICAL DRAWINGS