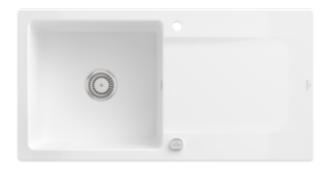

## PRODUCT INFORMATION

| Article title                 | Villeroy & Boch Siluet 60 Built-in<br>sink, included Waste system pop-<br>up, of TitanCeram, 1000 x 510 mm,<br>White Alpin CeramicPlus |
|-------------------------------|----------------------------------------------------------------------------------------------------------------------------------------|
| Article number                | 333602R1                                                                                                                               |
| Assembly / Assembly type      | surface-mounted installation                                                                                                           |
| Assembly instructions         | minimum unit width: 60 cm                                                                                                              |
| Scope of delivery             | 1 x sink , 1 x pop-up waste system<br>1 x cover cap, round                                                                             |
| Length in mm                  | 510                                                                                                                                    |
| Width in mm                   | 1000                                                                                                                                   |
| Height in mm                  | 220                                                                                                                                    |
| Interior depth                | 200                                                                                                                                    |
| Collection                    | Siluet 60                                                                                                                              |
| Material                      | TitanCeram                                                                                                                             |
| Colour name                   | White Alpin CeramicPlus                                                                                                                |
| Other material                | Grate: Stainless steel Valve:<br>Stainless steel                                                                                       |
| Design Awards                 | KitchenInnovation of the Year® 2018                                                                                                    |
| Position of main bowl         | Basin, reversible                                                                                                                      |
| Function of the drain fitting | pop-up waste system                                                                                                                    |
| Colour designation            | White Alpin                                                                                                                            |
| Other colour designations     | Grate: Chrome, Valve: Chrome                                                                                                           |