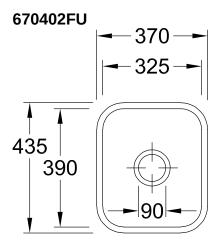

## PRODUCT INFORMATION

| Article title                 | Villeroy & Boch Cisterna 45<br>Undercounter sink, included Waste<br>system pop-up, Fastening set, of<br>Ceramic, 370 x 435 mm, Ivory<br>CeramicPlus |
|-------------------------------|-----------------------------------------------------------------------------------------------------------------------------------------------------|
| Article number                | 670402FU                                                                                                                                            |
| Assembly / Assembly type      | Undercounter                                                                                                                                        |
| Assembly instructions         | Installation in natural stone or artificial stone countertops, minimum unit width: 45 cm                                                            |
| Scope of delivery             | $1 \times \text{sink}$ , $1 \times \text{pop-up}$ waste system $1 \times \text{cover cap}$ , round $1 \times \text{fastening}$ set                  |
| Length in mm                  | 435                                                                                                                                                 |
| Width in mm                   | 370                                                                                                                                                 |
| Height in mm                  | 200                                                                                                                                                 |
| Interior depth                | 180                                                                                                                                                 |
| Collection                    | Cisterna 45                                                                                                                                         |
| Material                      | Ceramic                                                                                                                                             |
| Colour name                   | Ivory CeramicPlus                                                                                                                                   |
| Other material                | Grate: Stainless steel Valve:<br>Stainless steel                                                                                                    |
| Position of main bowl         | Basin centred                                                                                                                                       |
| Function of the drain fitting | pop-up waste system                                                                                                                                 |
| Colour designation            | lvory                                                                                                                                               |
| Other colour designations     | Grate: Chrome, Valve: Chrome                                                                                                                        |

## TECHNICAL DRAWINGS

## 670402FU