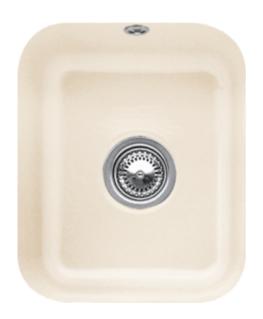

## PRODUCT INFORMATION

| Article title                 | Villeroy & Boch Cisterna 45<br>Undercounter sink, included Waste<br>system pop-up, Fastening set, of<br>Ceramic, 370 x 435 mm, Ivory<br>CeramicPlus |
|-------------------------------|-----------------------------------------------------------------------------------------------------------------------------------------------------|
| Article number                | 670402FU                                                                                                                                            |
| Assembly / Assembly type      | Undercounter                                                                                                                                        |
| Assembly instructions         | Installation in natural stone or artificial stone countertops, minimum unit width: 45 cm                                                            |
| Scope of delivery             | $1 \times \text{sink}$ , $1 \times \text{pop-up}$ waste system $1 \times \text{cover cap}$ , round $1 \times \text{fastening}$ set                  |
| Length in mm                  | 435                                                                                                                                                 |
| Width in mm                   | 370                                                                                                                                                 |
| Height in mm                  | 200                                                                                                                                                 |
| Interior depth                | 180                                                                                                                                                 |
| Collection                    | Cisterna 45                                                                                                                                         |
| Material                      | Ceramic                                                                                                                                             |
| Colour name                   | Ivory CeramicPlus                                                                                                                                   |
| Other material                | Grate: Stainless steel Valve:<br>Stainless steel                                                                                                    |
| Position of main bowl         | Basin centred                                                                                                                                       |
| Function of the drain fitting | pop-up waste system                                                                                                                                 |
| Colour designation            | lvory                                                                                                                                               |
| Other colour designations     | Grate: Chrome, Valve: Chrome                                                                                                                        |