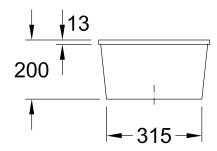

|
| Position of main bowl         | Basin centred                                                                                                                                       |
| Function of the drain fitting | pop-up waste system                                                                                                                                 |
| Colour designation            | lvory                                                                                                                                               |
| Other colour designations     | Grate: Chrome, Valve: Chrome                                                                                                                        |

## TECHNICAL DRAWINGS

## 670402FU