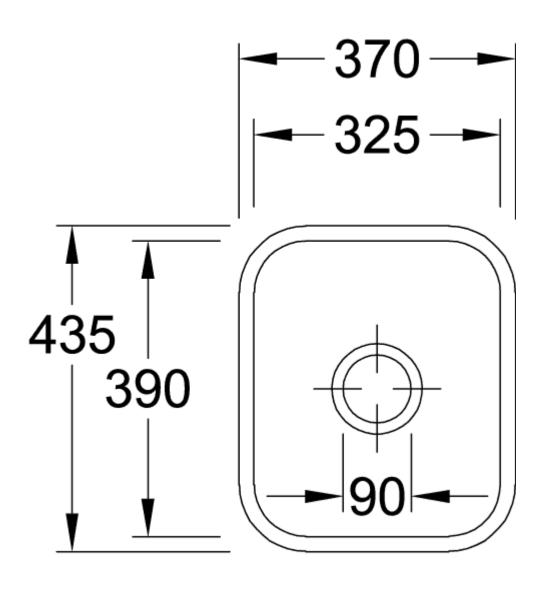

## PRODUCT INFORMATION

| Article title                 | Villeroy & Boch Cisterna 45<br>Undercounter sink, included Waste<br>system pop-up, Fastening set, of<br>Ceramic, 370 x 435 mm, Ivory<br>CeramicPlus |
|-------------------------------|-----------------------------------------------------------------------------------------------------------------------------------------------------|
| Article number                | 670402FU                                                                                                                                            |
| Assembly / Assembly type      | Undercounter                                                                                                                                        |
| Assembly instructions         | Installation in natural stone or artificial stone countertops, minimum unit width: 45 cm                                                            |
| Scope of delivery             | $1 \times \text{sink}$ , $1 \times \text{pop-up}$ waste system $1 \times \text{cover cap}$ , round $1 \times \text{fastening}$ set                  |
| Length in mm                  | 435                                                                                                                                                 |
| Width in mm                   | 370                                                                                                                                                 |
| Height in mm                  | 200                                                                                                                                                 |
| Interior depth                | 180                                                                                                                                                 |
| Collection                    | Cisterna 45                                                                                                                                         |
| Material                      | Ceramic                                                                                                                                             |
| Colour name                   | Ivory CeramicPlus                                                                                                                                   |
| Other material                | Grate: Stainless steel Valve:<br>Stainless steel                                                                                                    |
| Position of main bowl         | Basin centred                                                                                                                                       |
| Function of the drain fitting | pop-up waste system                                                                                                                                 |
| Colour designation            | lvory                                                                                                                                               |
| Other colour designations     | Grate: Chrome, Valve: Chrome                                                                                                                        |

## TECHNICAL DRAWINGS