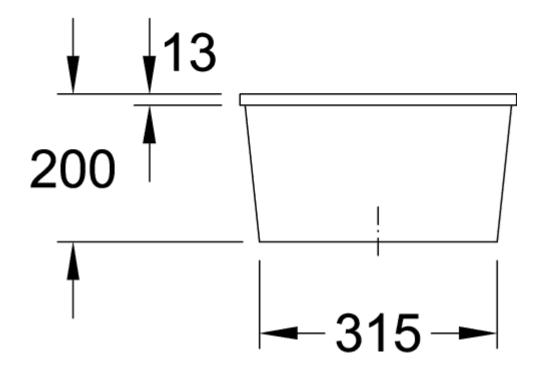

## PRODUCT INFORMATION

| Article title                 | Villeroy & Boch Cisterna 45<br>Undercounter sink, included Waste<br>system pop-up, Fastening set, of<br>Ceramic, 370 x 435 mm, Ivory<br>CeramicPlus |
|-------------------------------|-----------------------------------------------------------------------------------------------------------------------------------------------------|
| Article number                | 670402FU                                                                                                                                            |
| Assembly / Assembly type      | Undercounter                                                                                                                                        |
| Assembly instructions         | Installation in natural stone or artificial stone countertops, minimum unit width: 45 cm                                                            |
| Scope of delivery             | $1 \times \text{sink}$ , $1 \times \text{pop-up}$ waste system $1 \times \text{cover cap}$ , round $1 \times \text{fastening}$ set                  |
| Length in mm                  | 435                                                                                                                                                 |
| Width in mm                   | 370                                                                                                                                                 |
| Height in mm                  | 200                                                                                                                                                 |
| Interior depth                | 180                                                                                                                                                 |
| Collection                    | Cisterna 45                                                                                                                                         |
| Material                      | Ceramic                                                                                                                                             |
| Colour name                   | Ivory CeramicPlus                                                                                                                                   |
| Other material                | Grate: Stainless steel Valve:<br>Stainless steel                                                                                                    |
| Position of main bowl         | Basin centred                                                                                                                                       |
| Function of the drain fitting | pop-up waste system                                                                                                                                 |
| Colour designation            | lvory                                                                                                                                               |
| Other colour designations     | Grate: Chrome, Valve: Chrome                                                                                                                        |

## TECHNICAL DRAWINGS