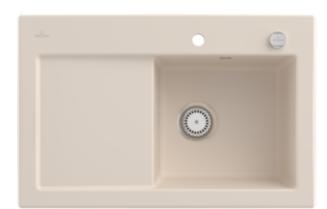

## SUBWAY 45 BUILT-IN SINK RECTANGLE

## PRODUCT INFORMATION

| Article title                 | Villeroy & Boch Subway 45 Built-in<br>sink, included Waste system pop-<br>up, of Ceramic, 780 x 510 mm,<br>Ivory CeramicPlus |
|-------------------------------|------------------------------------------------------------------------------------------------------------------------------|
| Article number                | 671402FU                                                                                                                     |
| Assembly / Assembly type      | surface-mounted installation                                                                                                 |
| Assembly instructions         | minimum unit width: 45 cm                                                                                                    |
| Scope of delivery             | 1 x sink , 1 x pop-up waste system<br>1 x cover cap, round                                                                   |
| Length in mm                  | 510                                                                                                                          |
| Width in mm                   | 780                                                                                                                          |
| Height in mm                  | 220                                                                                                                          |
| Interior depth                | 200                                                                                                                          |
| Collection                    | Subway 45                                                                                                                    |
| Material                      | Ceramic                                                                                                                      |
| Colour name                   | Ivory CeramicPlus                                                                                                            |
| Other material                | Grate: Stainless steel Valve:<br>Stainless steel                                                                             |
| Position of main bowl         | Basin on right                                                                                                               |
| Function of the drain fitting | pop-up waste system                                                                                                          |
| Colour designation            | Ivory                                                                                                                        |
| Other colour designations     | Grate: Chrome, Valve: Chrome                                                                                                 |