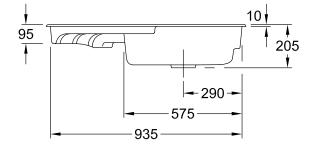

## PRODUCT INFORMATION

| Article title                 | Villeroy & Boch Arena corner<br>Corner sink, included Strainer bowl,<br>Waste system hand-operated, of<br>Ceramic, 975 x 625 mm, Ivory<br>CeramicPlus |
|-------------------------------|-------------------------------------------------------------------------------------------------------------------------------------------------------|
| Article number                | 672901FU                                                                                                                                              |
| Assembly / Assembly type      | surface-mounted installation                                                                                                                          |
| Assembly instructions         | Installation on a corner undersink cabinet with 90 cm side length.                                                                                    |
| Scope of delivery             | 1 x sink , 1 x basket strainer waste<br>1 x strainer bowl                                                                                             |
| Length in mm                  | 625                                                                                                                                                   |
| Width in mm                   | 975                                                                                                                                                   |
| Height in mm                  | 205                                                                                                                                                   |
| Interior depth                | 180                                                                                                                                                   |
| Collection                    | Arena corner                                                                                                                                          |
| Material                      | Ceramic                                                                                                                                               |
| Colour name                   | Ivory CeramicPlus                                                                                                                                     |
| Other material                | Grate: Stainless steel Valve:<br>Stainless steel                                                                                                      |
| Position of main bowl         | Basin centred                                                                                                                                         |
| Function of the drain fitting | basket strainer waste                                                                                                                                 |
| Colour designation            | lvory                                                                                                                                                 |
| Other colour designations     | Grate: Chrome, Valve: Chrome                                                                                                                          |

## TECHNICAL DRAWINGS

## 672901FU