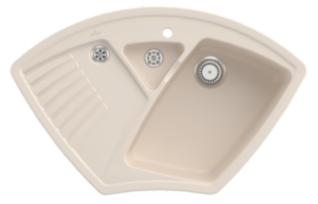

## PRODUCT INFORMATION

| Article title                 | Villeroy & Boch Arena corner<br>Corner sink, included Strainer bowl,<br>Waste system hand-operated, of<br>Ceramic, 975 x 625 mm, Ivory<br>CeramicPlus |
|-------------------------------|-------------------------------------------------------------------------------------------------------------------------------------------------------|
| Article number                | 672901FU                                                                                                                                              |
| Assembly / Assembly type      | surface-mounted installation                                                                                                                          |
| Assembly instructions         | Installation on a corner undersink cabinet with 90 cm side length.                                                                                    |
| Scope of delivery             | 1 x sink , 1 x basket strainer waste<br>1 x strainer bowl                                                                                             |
| Length in mm                  | 625                                                                                                                                                   |
| Width in mm                   | 975                                                                                                                                                   |
| Height in mm                  | 205                                                                                                                                                   |
| Interior depth                | 180                                                                                                                                                   |
| Collection                    | Arena corner                                                                                                                                          |
| Material                      | Ceramic                                                                                                                                               |
| Colour name                   | Ivory CeramicPlus                                                                                                                                     |
| Other material                | Grate: Stainless steel Valve:<br>Stainless steel                                                                                                      |
| Position of main bowl         | Basin centred                                                                                                                                         |
| Function of the drain fitting | basket strainer waste                                                                                                                                 |
| Colour designation            | lvory                                                                                                                                                 |
| Other colour designations     | Grate: Chrome, Valve: Chrome                                                                                                                          |