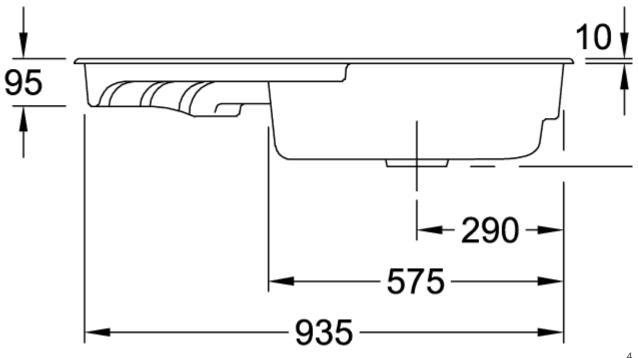

|
| Position of main bowl         | Basin centred                                                                                                                                         |
| Function of the drain fitting | basket strainer waste                                                                                                                                 |
| Colour designation            | lvory                                                                                                                                                 |
| Other colour designations     | Grate: Chrome, Valve: Chrome                                                                                                                          |

## TECHNICAL DRAWINGS

## 672901FU