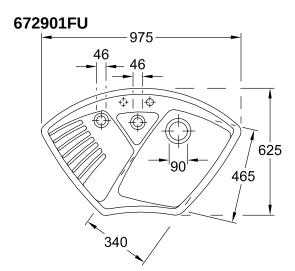

|
| Position of main bowl         | Basin centred                                                                                                                                         |
| Function of the drain fitting | basket strainer waste                                                                                                                                 |
| Colour designation            | lvory                                                                                                                                                 |
| Other colour designations     | Grate: Chrome, Valve: Chrome                                                                                                                          |

## TECHNICAL DRAWINGS

## 672901FU