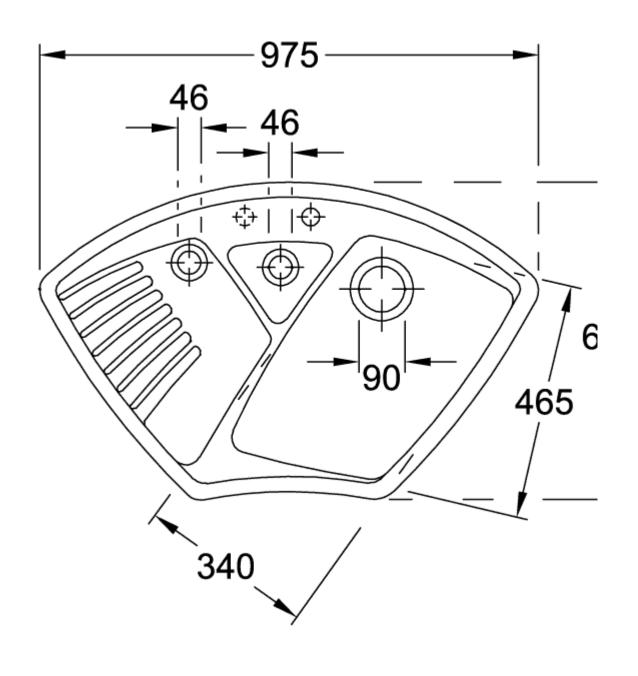

|
| Position of main bowl         | Basin centred                                                                                                                                         |
| Function of the drain fitting | basket strainer waste                                                                                                                                 |
| Colour designation            | lvory                                                                                                                                                 |
| Other colour designations     | Grate: Chrome, Valve: Chrome                                                                                                                          |

## TECHNICAL DRAWINGS

## 672901FU