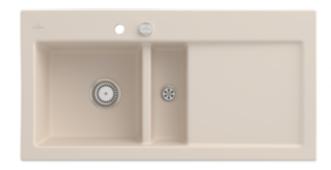

## SUBWAY 60 BUILT-IN SINK RECTANGLE

## PRODUCT INFORMATION

| Article title                 | Villeroy & Boch Subway 60 Built-in<br>sink, included Waste system pop-<br>up, of Ceramic, 1000 x 510 mm,<br>Ivory CeramicPlus |
|-------------------------------|-------------------------------------------------------------------------------------------------------------------------------|
| Article number                | 677002FU                                                                                                                      |
| Assembly / Assembly type      | surface-mounted installation                                                                                                  |
| Assembly instructions         | minimum unit width: 60 cm                                                                                                     |
| Scope of delivery             | 1 x sink , 1 x pop-up waste system<br>1 x cover cap, round                                                                    |
| Length in mm                  | 510                                                                                                                           |
| Width in mm                   | 1000                                                                                                                          |
| Height in mm                  | 220                                                                                                                           |
| Interior depth                | 200                                                                                                                           |
| Collection                    | Subway 60                                                                                                                     |
| Material                      | Ceramic                                                                                                                       |
| Colour name                   | Ivory CeramicPlus                                                                                                             |
| Other material                | Grate: Stainless steel Valve:<br>Stainless steel                                                                              |
| Position of main bowl         | Basin on left                                                                                                                 |
| Function of the drain fitting | pop-up waste system                                                                                                           |
| Colour designation            | Ivory                                                                                                                         |
| Other colour designations     | Grate: Chrome, Valve: Chrome                                                                                                  |