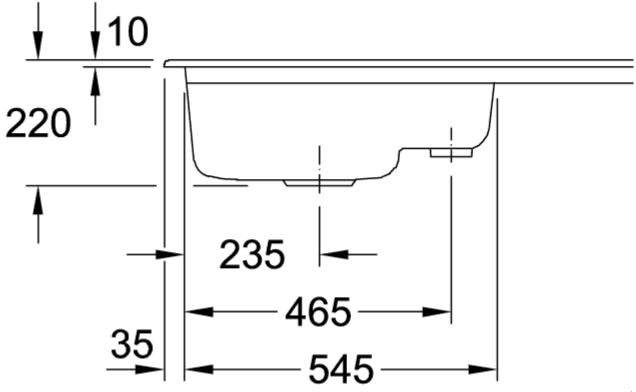

s steel Valve:<br>Stainless steel                                                                              |
| Position of main bowl         | Basin on left                                                                                                                 |
| Function of the drain fitting | pop-up waste system                                                                                                           |
| Colour designation            | Ivory                                                                                                                         |
| Other colour designations     | Grate: Chrome, Valve: Chrome                                                                                                  |

## TECHNICAL DRAWINGS

## 677002FU