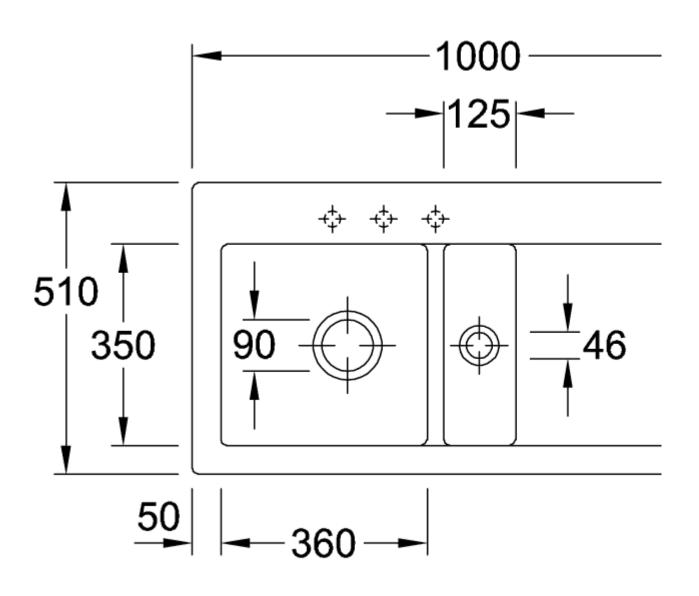

ess steel Valve:<br>Stainless steel                                                                              |
| Position of main bowl         | Basin on left                                                                                                                 |
| Function of the drain fitting | pop-up waste system                                                                                                           |
| Colour designation            | Ivory                                                                                                                         |
| Other colour designations     | Grate: Chrome, Valve: Chrome                                                                                                  |

## TECHNICAL DRAWINGS

## 677002FU