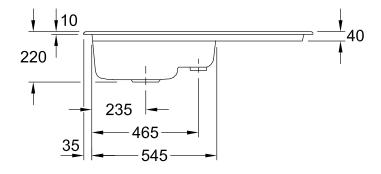

## PRODUCT INFORMATION

| Article title                 | Villeroy & Boch Subway 60 Built-in<br>sink, included Waste system pop-<br>up, of Ceramic, 1000 x 510 mm,<br>Ivory CeramicPlus |
|-------------------------------|-------------------------------------------------------------------------------------------------------------------------------|
| Article number                | 677002FU                                                                                                                      |
| Assembly / Assembly type      | surface-mounted installation                                                                                                  |
| Assembly instructions         | minimum unit width: 60 cm                                                                                                     |
| Scope of delivery             | 1 x sink , 1 x pop-up waste system<br>1 x cover cap, round                                                                    |
| Length in mm                  | 510                                                                                                                           |
| Width in mm                   | 1000                                                                                                                          |
| Height in mm                  | 220                                                                                                                           |
| Interior depth                | 200                                                                                                                           |
| Collection                    | Subway 60                                                                                                                     |
| Material                      | Ceramic                                                                                                                       |
| Colour name                   | Ivory CeramicPlus                                                                                                             |
| Other material                | Grate: Stainless steel Valve:<br>Stainless steel                                                                              |
| Position of main bowl         | Basin on left                                                                                                                 |
| Function of the drain fitting | pop-up waste system                                                                                                           |
| Colour designation            | Ivory                                                                                                                         |
| Other colour designations     | Grate: Chrome, Valve: Chrome                                                                                                  |

## TECHNICAL DRAWINGS

## 677002FU