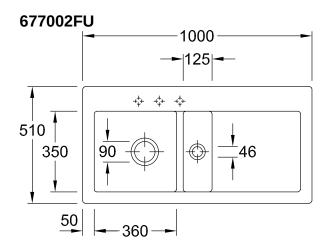

steel Valve:<br>Stainless steel                                                                              |
| Position of main bowl         | Basin on left                                                                                                                 |
| Function of the drain fitting | pop-up waste system                                                                                                           |
| Colour designation            | Ivory                                                                                                                         |
| Other colour designations     | Grate: Chrome, Valve: Chrome                                                                                                  |

## TECHNICAL DRAWINGS

## 677002FU