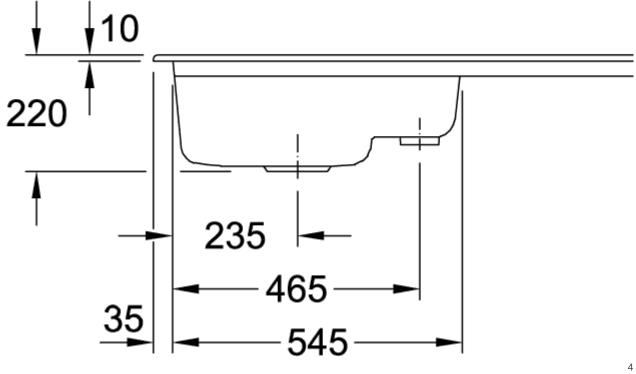

ss steel                                                                                   |
| Position of main bowl         | Basin on left                                                                                                                      |
| Function of the drain fitting | pop-up waste system                                                                                                                |
| Colour designation            | Stone White                                                                                                                        |
| Other colour designations     | Grate: Chrome, Valve: Chrome                                                                                                       |

## TECHNICAL DRAWINGS

## 677202RW