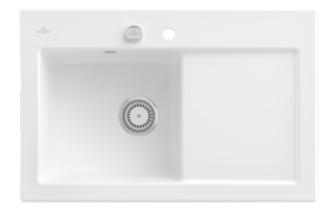

## PRODUCT INFORMATION

| Article title                 | Villeroy & Boch Subway 45 Built-in<br>sink, included Waste system pop-<br>up, of Ceramic, 780 x 510 mm,<br>Stone White CeramicPlus |
|-------------------------------|------------------------------------------------------------------------------------------------------------------------------------|
| Article number                | 677202RW                                                                                                                           |
| Assembly / Assembly type      | surface-mounted installation                                                                                                       |
| Assembly instructions         | minimum unit width: 45 cm                                                                                                          |
| Scope of delivery             | 1 x sink , 1 x pop-up waste system 1 x cover cap, round                                                                            |
| Length in mm                  | 510                                                                                                                                |
| Width in mm                   | 780                                                                                                                                |
| Height in mm                  | 220                                                                                                                                |
| Interior depth                | 200                                                                                                                                |
| Collection                    | Subway 45                                                                                                                          |
| Material                      | Ceramic                                                                                                                            |
| Colour name                   | Stone White CeramicPlus                                                                                                            |
| Other material                | Grate: Stainless steel Valve:<br>Stainless steel                                                                                   |
| Position of main bowl         | Basin on left                                                                                                                      |
| Function of the drain fitting | pop-up waste system                                                                                                                |
| Colour designation            | Stone White                                                                                                                        |
| Other colour designations     | Grate: Chrome, Valve: Chrome                                                                                                       |