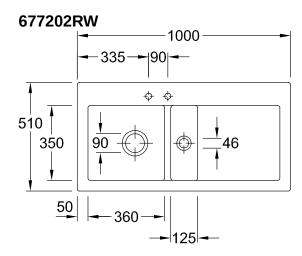

steel                                                                                   |
| Position of main bowl         | Basin on left                                                                                                                      |
| Function of the drain fitting | pop-up waste system                                                                                                                |
| Colour designation            | Stone White                                                                                                                        |
| Other colour designations     | Grate: Chrome, Valve: Chrome                                                                                                       |

## TECHNICAL DRAWINGS

## 677202RW