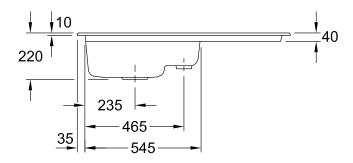

teel                                                                                   |
| Position of main bowl         | Basin on left                                                                                                                      |
| Function of the drain fitting | pop-up waste system                                                                                                                |
| Colour designation            | Stone White                                                                                                                        |
| Other colour designations     | Grate: Chrome, Valve: Chrome                                                                                                       |

## TECHNICAL DRAWINGS

## 677202RW