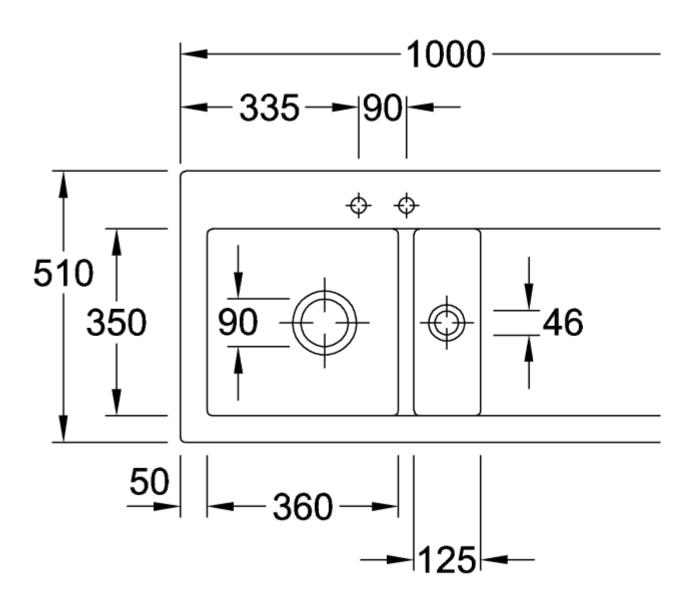

less steel                                                                                   |
| Position of main bowl         | Basin on left                                                                                                                      |
| Function of the drain fitting | pop-up waste system                                                                                                                |
| Colour designation            | Stone White                                                                                                                        |
| Other colour designations     | Grate: Chrome, Valve: Chrome                                                                                                       |

## TECHNICAL DRAWINGS

## 677202RW