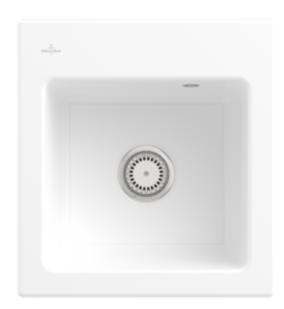

## SUBWAY 45 XS BUILT-IN SINK RECTANGLE

## PRODUCT INFORMATION

| Article title                 | Villeroy & Boch Subway 45 XS<br>Built-in sink, included Waste system<br>hand-operated, of Ceramic, 475 x<br>510 mm, White Alpin CeramicPlus |
|-------------------------------|---------------------------------------------------------------------------------------------------------------------------------------------|
| Article number                | 678101R1                                                                                                                                    |
| Assembly / Assembly type      | surface-mounted installation                                                                                                                |
| Assembly instructions         | minimum unit width: 45 cm                                                                                                                   |
| Scope of delivery             | 1  x sink , $1  x basket strainer waste$                                                                                                    |
| Length in mm                  | 510                                                                                                                                         |
| Width in mm                   | 475                                                                                                                                         |
| Height in mm                  | 225                                                                                                                                         |
| Interior depth                | 205                                                                                                                                         |
| Collection                    | Subway 45 XS                                                                                                                                |
| Material                      | Ceramic                                                                                                                                     |
| Colour name                   | White Alpin CeramicPlus                                                                                                                     |
| Other material                | Grate: Stainless steel Valve:<br>Stainless steel                                                                                            |
| Position of main bowl         | Basin centred                                                                                                                               |
| Function of the drain fitting | basket strainer waste                                                                                                                       |
| Colour designation            | White Alpin                                                                                                                                 |
| Other colour designations     | Grate: Chrome, Valve: Chrome                                                                                                                |