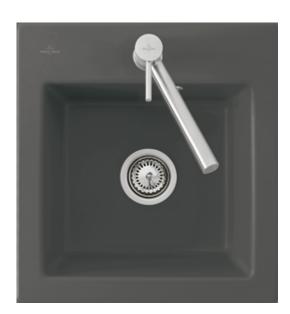

## SUBWAY 45 XS FLAT FLUSH-MOUNTED SINK RECTANGLE

## PRODUCT INFORMATION

| Article title                 | Villeroy & Boch Subway 45 XS flat<br>Flush-mounted sink, included<br>Waste system hand-operated, of<br>Ceramic, 440 x 475 mm, Ivory<br>CeramicPlus                     |
|-------------------------------|------------------------------------------------------------------------------------------------------------------------------------------------------------------------|
| Article number                | 67811FFU                                                                                                                                                               |
| Assembly / Assembly type      | flush-fitting installation                                                                                                                                             |
| Assembly instructions         | minimum unit width: 45 cm, For<br>flush-fit installation in natural stone<br>or artificial stone countertops <br>Minimum thickness of the<br>countertop: at least 3 cm |
| Scope of delivery             | 1 x sink , 1 x basket strainer waste                                                                                                                                   |
| Length in mm                  | 475                                                                                                                                                                    |
| Width in mm                   | 440                                                                                                                                                                    |
| Height in mm                  | 220                                                                                                                                                                    |
| Interior depth                | 205                                                                                                                                                                    |
| Collection                    | Subway 45 XS flat                                                                                                                                                      |
| Material                      | Ceramic                                                                                                                                                                |
| Colour name                   | Ivory CeramicPlus                                                                                                                                                      |
| Other material                | Grate: Stainless steel Valve:<br>Stainless steel                                                                                                                       |
| Position of main bowl         | Basin centred                                                                                                                                                          |
| Function of the drain fitting | basket strainer waste                                                                                                                                                  |
| Colour designation            | Ivory                                                                                                                                                                  |
| Other colour designations     | Grate: Chrome, Valve: Chrome                                                                                                                                           |