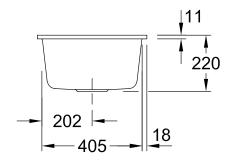

## PRODUCT INFORMATION

| Article title                 | Villeroy & Boch Subway 45 XS flat<br>Flush-mounted sink, included<br>Waste system pop-up, of Ceramic,<br>440 x 475 mm, Ebony CeramicPlus                               |
|-------------------------------|------------------------------------------------------------------------------------------------------------------------------------------------------------------------|
| Article number                | 67812FS5                                                                                                                                                               |
| Assembly / Assembly type      | flush-fitting installation                                                                                                                                             |
| Assembly instructions         | minimum unit width: 45 cm, For<br>flush-fit installation in natural stone<br>or artificial stone countertops <br>Minimum thickness of the<br>countertop: at least 3 cm |
| Scope of delivery             | 1 x sink , 1 x pop-up waste system 1 x cover cap, round                                                                                                                |
| Length in mm                  | 475                                                                                                                                                                    |
| Width in mm                   | 440                                                                                                                                                                    |
| Height in mm                  | 220                                                                                                                                                                    |
| Interior depth                | 205                                                                                                                                                                    |
| Collection                    | Subway 45 XS flat                                                                                                                                                      |
| Material                      | Ceramic                                                                                                                                                                |
| Colour name                   | Ebony CeramicPlus                                                                                                                                                      |
| Other material                | Grate: Stainless steel Valve:<br>Stainless steel                                                                                                                       |
| Position of main bowl         | Basin centred                                                                                                                                                          |
| Function of the drain fitting | pop-up waste system                                                                                                                                                    |
| Colour designation            | Ebony                                                                                                                                                                  |
| Other colour designations     | Grate: Chrome, Valve: Chrome                                                                                                                                           |

## TECHNICAL DRAWINGS

## 67812FS5