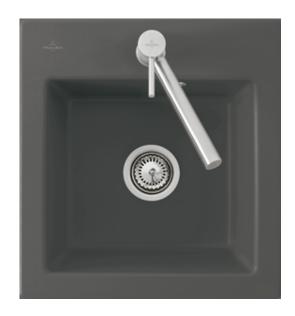

## PRODUCT INFORMATION

| Article title                 | Villeroy & Boch Subway 45 XS flat<br>Flush-mounted sink, included<br>Waste system pop-up, of Ceramic,<br>440 x 475 mm, Ebony CeramicPlus                               |
|-------------------------------|------------------------------------------------------------------------------------------------------------------------------------------------------------------------|
| Article number                | 67812FS5                                                                                                                                                               |
| Assembly / Assembly type      | flush-fitting installation                                                                                                                                             |
| Assembly instructions         | minimum unit width: 45 cm, For<br>flush-fit installation in natural stone<br>or artificial stone countertops <br>Minimum thickness of the<br>countertop: at least 3 cm |
| Scope of delivery             | 1 x sink , 1 x pop-up waste system 1 x cover cap, round                                                                                                                |
| Length in mm                  | 475                                                                                                                                                                    |
| Width in mm                   | 440                                                                                                                                                                    |
| Height in mm                  | 220                                                                                                                                                                    |
| Interior depth                | 205                                                                                                                                                                    |
| Collection                    | Subway 45 XS flat                                                                                                                                                      |
| Material                      | Ceramic                                                                                                                                                                |
| Colour name                   | Ebony CeramicPlus                                                                                                                                                      |
| Other material                | Grate: Stainless steel Valve:<br>Stainless steel                                                                                                                       |
| Position of main bowl         | Basin centred                                                                                                                                                          |
| Function of the drain fitting | pop-up waste system                                                                                                                                                    |
| Colour designation            | Ebony                                                                                                                                                                  |
| Other colour designations     | Grate: Chrome, Valve: Chrome                                                                                                                                           |