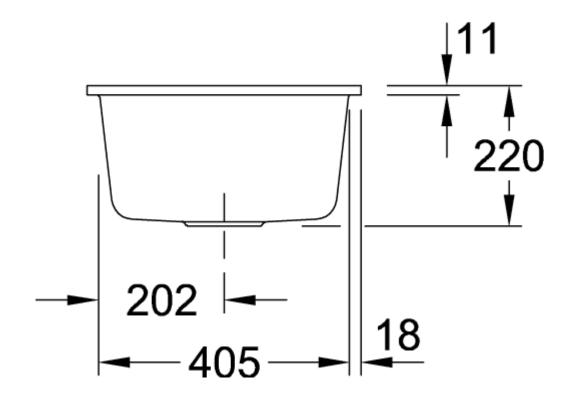

## TECHNICAL DRAWINGS

## 67812FS5

## PRODUCT INFORMATION

| Article title                 | Villeroy & Boch Subway 45 XS flat<br>Flush-mounted sink, included<br>Waste system pop-up, of Ceramic,<br>440 x 475 mm, Ebony CeramicPlus                               |
|-------------------------------|------------------------------------------------------------------------------------------------------------------------------------------------------------------------|
| Article number                | 67812FS5                                                                                                                                                               |
| Assembly / Assembly type      | flush-fitting installation                                                                                                                                             |
| Assembly instructions         | minimum unit width: 45 cm, For<br>flush-fit installation in natural stone<br>or artificial stone countertops <br>Minimum thickness of the<br>countertop: at least 3 cm |
| Scope of delivery             | 1 x sink , 1 x pop-up waste system 1 x cover cap, round                                                                                                                |
| Length in mm                  | 475                                                                                                                                                                    |
| Width in mm                   | 440                                                                                                                                                                    |
| Height in mm                  | 220                                                                                                                                                                    |
| Interior depth                | 205                                                                                                                                                                    |
| Collection                    | Subway 45 XS flat                                                                                                                                                      |
| Material                      | Ceramic                                                                                                                                                                |
| Colour name                   | Ebony CeramicPlus                                                                                                                                                      |
| Other material                | Grate: Stainless steel Valve:<br>Stainless steel                                                                                                                       |
| Position of main bowl         | Basin centred                                                                                                                                                          |
| Function of the drain fitting | pop-up waste system                                                                                                                                                    |
| Colour designation            | Ebony                                                                                                                                                                  |
| Other colour designations     | Grate: Chrome, Valve: Chrome                                                                                                                                           |