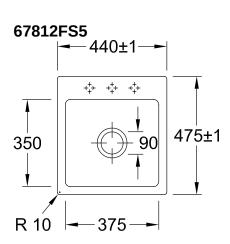

## TECHNICAL DRAWINGS

## 67812FS5

## PRODUCT INFORMATION

| Article title                 | Villeroy & Boch Subway 45 XS flat<br>Flush-mounted sink, included<br>Waste system pop-up, of Ceramic,<br>440 x 475 mm, Ebony CeramicPlus                               |
|-------------------------------|------------------------------------------------------------------------------------------------------------------------------------------------------------------------|
| Article number                | 67812FS5                                                                                                                                                               |
| Assembly / Assembly type      | flush-fitting installation                                                                                                                                             |
| Assembly instructions         | minimum unit width: 45 cm, For<br>flush-fit installation in natural stone<br>or artificial stone countertops <br>Minimum thickness of the<br>countertop: at least 3 cm |
| Scope of delivery             | 1 x sink , 1 x pop-up waste system 1 x cover cap, round                                                                                                                |
| Length in mm                  | 475                                                                                                                                                                    |
| Width in mm                   | 440                                                                                                                                                                    |
| Height in mm                  | 220                                                                                                                                                                    |
| Interior depth                | 205                                                                                                                                                                    |
| Collection                    | Subway 45 XS flat                                                                                                                                                      |
| Material                      | Ceramic                                                                                                                                                                |
| Colour name                   | Ebony CeramicPlus                                                                                                                                                      |
| Other material                | Grate: Stainless steel Valve:<br>Stainless steel                                                                                                                       |
| Position of main bowl         | Basin centred                                                                                                                                                          |
| Function of the drain fitting | pop-up waste system                                                                                                                                                    |
| Colour designation            | Ebony                                                                                                                                                                  |
| Other colour designations     | Grate: Chrome, Valve: Chrome                                                                                                                                           |