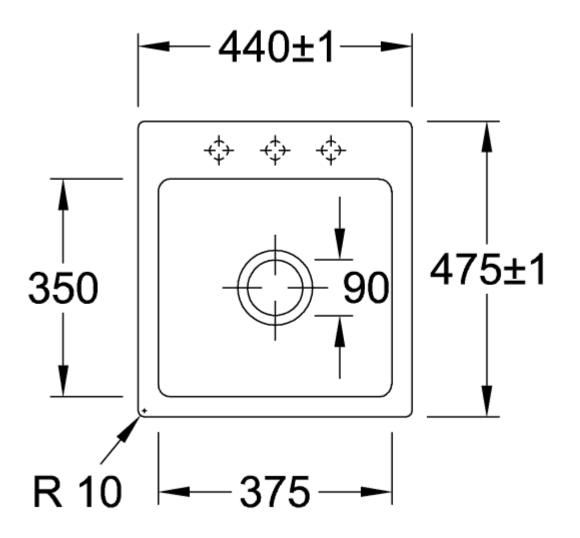

## TECHNICAL DRAWINGS

## 67812FS5

## PRODUCT INFORMATION

| Article title                 | Villeroy & Boch Subway 45 XS flat<br>Flush-mounted sink, included<br>Waste system pop-up, of Ceramic,<br>440 x 475 mm, Ebony CeramicPlus                               |
|-------------------------------|------------------------------------------------------------------------------------------------------------------------------------------------------------------------|
| Article number                | 67812FS5                                                                                                                                                               |
| Assembly / Assembly type      | flush-fitting installation                                                                                                                                             |
| Assembly instructions         | minimum unit width: 45 cm, For<br>flush-fit installation in natural stone<br>or artificial stone countertops <br>Minimum thickness of the<br>countertop: at least 3 cm |
| Scope of delivery             | 1 x sink , 1 x pop-up waste system 1 x cover cap, round                                                                                                                |
| Length in mm                  | 475                                                                                                                                                                    |
| Width in mm                   | 440                                                                                                                                                                    |
| Height in mm                  | 220                                                                                                                                                                    |
| Interior depth                | 205                                                                                                                                                                    |
| Collection                    | Subway 45 XS flat                                                                                                                                                      |
| Material                      | Ceramic                                                                                                                                                                |
| Colour name                   | Ebony CeramicPlus                                                                                                                                                      |
| Other material                | Grate: Stainless steel Valve:<br>Stainless steel                                                                                                                       |
| Position of main bowl         | Basin centred                                                                                                                                                          |
| Function of the drain fitting | pop-up waste system                                                                                                                                                    |
| Colour designation            | Ebony                                                                                                                                                                  |
| Other colour designations     | Grate: Chrome, Valve: Chrome                                                                                                                                           |