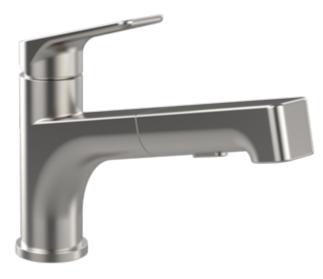

## JUNIS SHOWER KITCHEN TAP

## PRODUCT INFORMATION

| Article title            | Villeroy & Boch Junis Shower<br>Kitchen tap, of Stainless steel, Solid<br>stainless steel                                                                                                                                                                                                                                                                                                            |
|--------------------------|------------------------------------------------------------------------------------------------------------------------------------------------------------------------------------------------------------------------------------------------------------------------------------------------------------------------------------------------------------------------------------------------------|
| Article number           | 928100LC                                                                                                                                                                                                                                                                                                                                                                                             |
| Assembly / Assembly type | Pillar tap                                                                                                                                                                                                                                                                                                                                                                                           |
| Scope of delivery        | 1 x tap fitting , 1 x set of connecting hoses 1 x fastening set 1 x installation instructions 1 x care tips 1 x spray hose with retraction spring                                                                                                                                                                                                                                                    |
| Length in mm             | 253                                                                                                                                                                                                                                                                                                                                                                                                  |
| Width in mm              | 46                                                                                                                                                                                                                                                                                                                                                                                                   |
| Height in mm             | 189                                                                                                                                                                                                                                                                                                                                                                                                  |
| Collection               | Junis Shower                                                                                                                                                                                                                                                                                                                                                                                         |
| Material                 | Stainless steel                                                                                                                                                                                                                                                                                                                                                                                      |
| surface                  | matt                                                                                                                                                                                                                                                                                                                                                                                                 |
| Colour name              | Solid stainless steel                                                                                                                                                                                                                                                                                                                                                                                |
| Technical information    | Material: solid stainless steel,   Cartridge material: plastic, ceramic gaskets  Swivel range: 120°   Opening angle of lever: 25°  Flow volume laminar jet: 7.9 l/min  Flow volume spray jet: 6.6 l/min  Flexible connection hoses, length 600 mm   Hand-held spray hose with flexible joint  Pull-out, hand-held spray   Spray head return via return spring   Hand-held spray with two spray modes |
| Length of spout in mm    | 213                                                                                                                                                                                                                                                                                                                                                                                                  |
| Colour designation       | Solid stainless steel                                                                                                                                                                                                                                                                                                                                                                                |
| Low pressure             | No                                                                                                                                                                                                                                                                                                                                                                                                   |