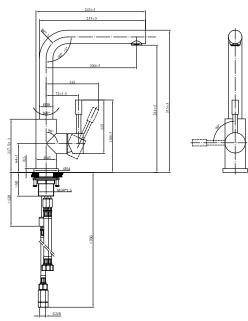

|
| Colour designation       | stainless steel massive polished                                                                                                                                                                                                                                                                                                             |
| Low pressure             | Yes                                                                                                                                                                                                                                                                                                                                          |

# TECHNICAL DRAWINGS

### 966811LE



## 966811LE