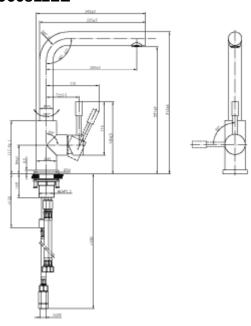

|
| Colour designation       | stainless steel massive polished                                                                                                                                                                                                                                                                                                             |
| Low pressure             | Yes                                                                                                                                                                                                                                                                                                                                          |

# TECHNICAL DRAWINGS

### 966811LE



## 966811LE