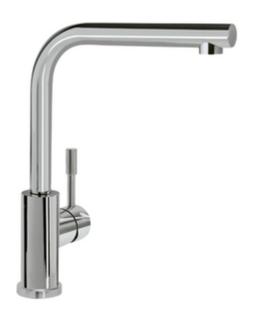

#### PRODUCT INFORMATION

| Article title            | Villeroy & Boch Modern Steel Low<br>pressure Kitchen tap, of Stainless<br>steel, stainless steel massive<br>polished                                                                                                                                                                                                                         |
|--------------------------|----------------------------------------------------------------------------------------------------------------------------------------------------------------------------------------------------------------------------------------------------------------------------------------------------------------------------------------------|
| Article number           | 966811LE                                                                                                                                                                                                                                                                                                                                     |
| Assembly / Assembly type | Pillar tap                                                                                                                                                                                                                                                                                                                                   |
| Assembly instructions    | Tap fitting can be installed directly in front of a wall as the water temperature is regulated within a 90° range towards the sink                                                                                                                                                                                                           |
| Scope of delivery        | 1x tap fitting , $1x$ set of connecting hoses $1x$ fastening set $1x$ installation instructions $1x$ care tips                                                                                                                                                                                                                               |
| Length in mm             | 243                                                                                                                                                                                                                                                                                                                                          |
| Width in mm              | 45                                                                                                                                                                                                                                                                                                                                           |
| Height in mm             | 315                                                                                                                                                                                                                                                                                                                                          |
| Collection               | Modern Steel Low pressure                                                                                                                                                                                                                                                                                                                    |
| Material                 | Stainless steel                                                                                                                                                                                                                                                                                                                              |
| surface                  | glossy                                                                                                                                                                                                                                                                                                                                       |
| Colour name              | stainless steel massive polished                                                                                                                                                                                                                                                                                                             |
| Technical information    | Material: solid stainless steel,   Cartridge material: plastic, ceramic gaskets  Swivel range: 360°   Opening angle of lever: 25°  Tap can be installed directly in front of a wall as the water temperature is regulated within a 90° range towards the sink  Flow volume comfort jet: 11.9  /min  Flexible connection hoses, length 600 mm |
| Length of spout in mm    | 200                                                                                                                                                                                                                                                                                                                                          |
| Colour designation       | stainless steel massive polished                                                                                                                                                                                                                                                                                                             |
| Low pressure             | Yes                                                                                                                                                                                                                                                                                                                                          |